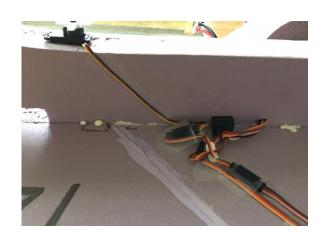

(Mix Aileron an Elevator Servo Dual rate 100 to 150 % Expo 50 to 60%

#### Not included

1 pcs Battery 3200 mA

1 pcs brushless motor E-max GT2820/04 or E-

flite Power 15

1 pcs speed control 50A

1 pcs Servo Hitec HS-65MB

4 pcs M3 x 15 mm +nut and w

1 pcs 4 channels receiver

2 pcs Servo cable 18"

1 pcs landing gear Apprentice (Main and Nos)

2 pcs Servo tactic TSX25

3 pcs servo links 6"

6 pcs servo screws

2 pcs landing gear bracket

1 pcs 2" wheel light

4 pcs wheel lock

1 pcs hinges tape

1 pcs propeller 10 x 6

Gorilla glue to assembly

# Wing assembly



## Skidd instalation



## Template for installation of Stabilizer





Cut out 45 deg angle in elevator

#### LANDING GEAR







Bend the gear so wheel cc ar 9.5" and height is 5.5"



#### Receiver and servo installation