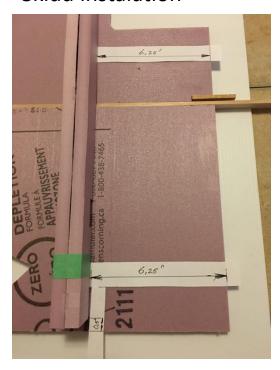

# Giant F22 Foam Bird



Specification: Wingspan 42" in Length 59" in Weight 2.7 lb.

Radio set up: Wing type Elevon (Mix Aileron an Elevator Servo Dual rate 100 to 150 % Expo 50 to 60%

#### Not included

1 pcs Battery 3200 mA

1 pcs brushless motor E-max GT2820/04 or E-

flite Power 15

1 pcs speed control 50A

1 pcs Servo Hitec HS-65MB

4 pcs M3 x 15 mm +nut and w

1 pcs 4 channels receiver

2 pcs Servo cable 18"

1 pcs landing gear Apprentice (Main and Nos)

2 pcs Servo tactic TSX25

3 pcs servo links 6"

6 pcs servo screws

2 pcs landing gear bracket

1 pcs 2" wheel light

4 pcs wheel lock

1 pcs hinges tape

1 pcs propeller 10 x 6

Gorilla glue to assembly

# Wing assembly



## Skidd instalation



## Template for installation of Stabilizer





Cut out 45 deg angle in elevator

#### LANDING GEAR







Bend the gear so wheel cc ar 9.5" and height is 5.5"



#### Receiver and servo installation