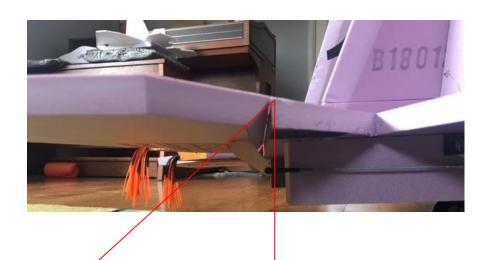

# Giant F22 Foam Bird



Specification: Wingspan 42" in Length 59" in Weight 2.7 lb.

Radio set up: Wing type Elevon (Mix Aileron an Elevator Servo Dual rate 100 to 150 % Expo 50 to 60%

#### Not included

1 pcs Battery 3200 mA

1 pcs brushless motor E-max GT2820/04 or E-

flite Power 15

1 pcs speed control 50A

1 pcs Servo Hitec HS-65MB

4 pcs M3 x 15 mm +nut and w

1 pcs 4 channels receiver

2 pcs Servo cable 18"

1 pcs landing gear Apprentice (Main and Nos)

2 pcs Servo tactic TSX25

3 pcs servo links 6"

6 pcs servo screws

2 pcs landing gear bracket

1 pcs 2" wheel light

4 pcs wheel lock

1 pcs hinges tape

1 pcs propeller 10 x 6

Gorilla glue to assembly

# Wing assembly



## Skidd instalation



## Template for installation of Stabilizer





Cut out 45 deg angle in elevator

#### LANDING GEAR







Bend the gear so wheel cc ar 9.5" and height is 5.5"



#### Receiver and servo installation