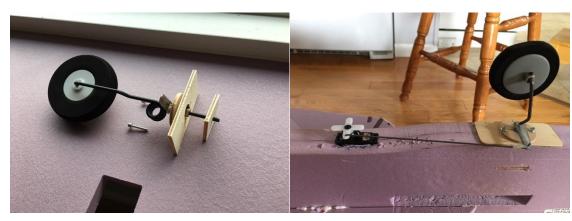

ird



Specification: Wingspan 42" in Length 59" in Weight 2.7 lb.

Radio set up: Wing type Elevon (Mix Aileron an Elevator Servo Dual rate 100 to 150 % Expo 50 to 60%

#### Not included

1 pcs Battery 3200 mA

1 pcs brushless motor E-max GT2820/04 or E-

flite Power 15

1 pcs speed control 50A

1 pcs Servo Hitec HS-65MB

4 pcs M3 x 15 mm +nut and w

1 pcs 4 channels receiver

2 pcs Servo cable 18"

1 pcs landing gear Apprentice (Main and Nos)

2 pcs Servo tactic TSX25

3 pcs servo links 6"

6 pcs servo screws

2 pcs landing gear bracket

1 pcs 2" wheel light

4 pcs wheel lock

1 pcs hinges tape

1 pcs propeller 10 x 6

Gorilla glue to assembly

# Wing assembly



## Skidd instalation



## Template for installation of Stabilizer





Cut out 45 deg angle in elevator

#### LANDING GEAR







Bend the gear so wheel cc ar 9.5" and height is 5.5"



#### Receiver and servo installation