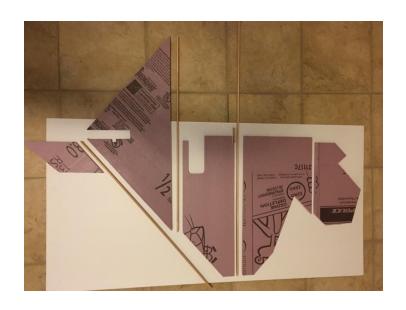

# Giant F22 Foam Bird



Specification: Wingspan 42" in Length 59" in Weight 2.7 lb.

Radio set up: Wing type Elevon (Mix Aileron an Elevator Servo Dual rate 100 to 150 % Expo 50 to 60%

#### Not included

1 pcs Battery 3200 mA

1 pcs brushless motor E-max GT2820/04 or E-

flite Power 15

1 pcs speed control 50A

1 pcs Servo Hitec HS-65MB

4 pcs M3 x 15 mm +nut and w

1 pcs 4 channels receiver

2 pcs Servo cable 18"

1 pcs landing gear Apprentice (Main and Nos)

2 pcs Servo tactic TSX25

3 pcs servo links 6"

6 pcs servo screws

2 pcs landing gear bracket

1 pcs 2" wheel light

4 pcs wheel lock

1 pcs hinges tape

1 pcs propeller 10 x 6

Gorilla glue to assembly

# Wing assembly



## Skidd instalation



## Template for installation of Stabilizer





Cut out 45 deg angle in elevator

#### LANDING GEAR







Bend the gear so wheel cc ar 9.5" and height is 5.5"



#### Receiver and servo installation