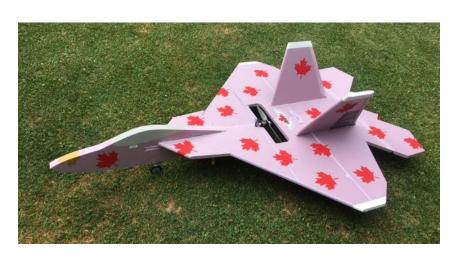

# Giant F22 Foam Bird

Specification: Wingspan 42" in Length 59" in Weight 2.7 lb.

Radio set up: Wing type Elevon (Mix Aileron an Elevator Servo Dual rate 100 to 150 % Expo 50 to 60%