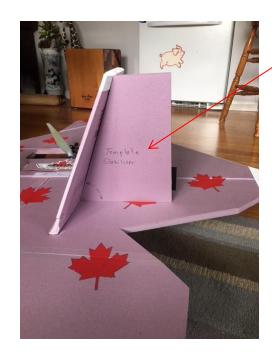

# Giant F22 Foam Bird



Specification: Wingspan 42" in Length 59" in Weight 2.7 lb.

Radio set up: Wing type Elevon (Mix Aileron an Elevator Servo Dual rate 100 to 150 % Expo 50 to 60%

#### Not included

1 pcs Battery 3200 mA

1 pcs brushless motor E-max GT2820/04 or E-

flite Power 15

1 pcs speed control 50A

1 pcs Servo Hitec HS-65MB

4 pcs M3 x 15 mm +nut and w

1 pcs 4 channels receiver

2 pcs Servo cable 18"

1 pcs landing gear Apprentice (Main and Nos)

2 pcs Servo tactic TSX25

3 pcs servo links 6"

6 pcs servo screws

2 pcs landing gear bracket

1 pcs 2" wheel light

4 pcs wheel lock

1 pcs hinges tape

1 pcs propeller 10 x 6

Gorilla glue to assembly

# Wing assembly



## Skidd instalation



## Template for installation of Stabilizer





Cut out 45 deg angle in elevator

#### LANDING GEAR







Bend the gear so wheel cc ar 9.5" and height is 5.5"



#### Receiver and servo installation