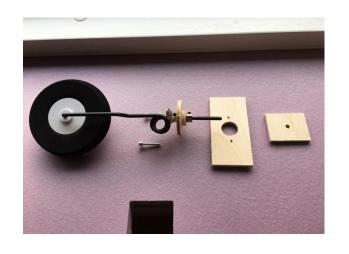

Bird



Specification: Wingspan 42" in Length 59" in Weight 2.7 lb.

Radio set up: Wing type Elevon (Mix Aileron an Elevator Servo Dual rate 100 to 150 % Expo 50 to 60%

#### Not included

1 pcs Battery 3200 mA

1 pcs brushless motor E-max GT2820/04 or E-

flite Power 15

1 pcs speed control 50A

1 pcs Servo Hitec HS-65MB

4 pcs M3 x 15 mm +nut and w

1 pcs 4 channels receiver

2 pcs Servo cable 18"

1 pcs landing gear Apprentice (Main and Nos)

2 pcs Servo tactic TSX25

3 pcs servo links 6"

6 pcs servo screws

2 pcs landing gear bracket

1 pcs 2" wheel light

4 pcs wheel lock

1 pcs hinges tape

1 pcs propeller 10 x 6

Gorilla glue to assembly

# Wing assembly



## Skidd instalation



## Template for installation of Stabilizer





Cut out 45 deg angle in elevator

#### LANDING GEAR







Bend the gear so wheel cc ar 9.5" and height is 5.5"



#### Receiver and servo installation