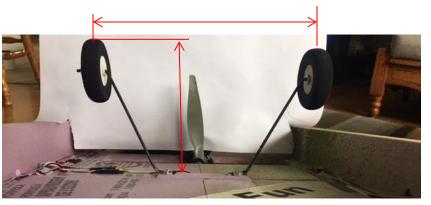

2.7 lb.

Radio set up: Wing type Elevon (Mix Aileron an Elevator Servo Dual rate 100 to 150 % Expo 50 to 60%

#### Not included

1 pcs Battery 3200 mA

1 pcs brushless motor E-max GT2820/04 or E-

flite Power 15

1 pcs speed control 50A

1 pcs Servo Hitec HS-65MB

4 pcs M3 x 15 mm +nut and w

1 pcs 4 channels receiver

2 pcs Servo cable 18"

1 pcs landing gear Apprentice (Main and Nos)

2 pcs Servo tactic TSX25

3 pcs servo links 6"

6 pcs servo screws

2 pcs landing gear bracket

1 pcs 2" wheel light

4 pcs wheel lock

1 pcs hinges tape

1 pcs propeller 10 x 6

Gorilla glue to assembly

# Wing assembly



## Skidd instalation



## Template for installation of Stabilizer





Cut out 45 deg angle in elevator

#### LANDING GEAR







Bend the gear so wheel cc ar 9.5" and height is 5.5"



#### Receiver and servo installation