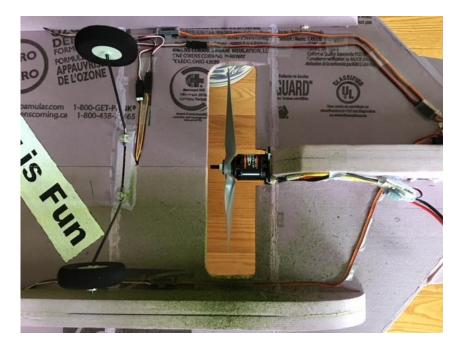

d



Specification: Wingspan 42" in Length 59" in Weight 2.7 lb.

Radio set up: Wing type Elevon (Mix Aileron an Elevator Servo Dual rate 100 to 150 % Expo 50 to 60%

#### Not included

1 pcs Battery 3200 mA

1 pcs brushless motor E-max GT2820/04 or E-

flite Power 15

1 pcs speed control 50A

1 pcs Servo Hitec HS-65MB

4 pcs M3 x 15 mm +nut and w

1 pcs 4 channels receiver

2 pcs Servo cable 18"

1 pcs landing gear Apprentice (Main and Nos)

2 pcs Servo tactic TSX25

3 pcs servo links 6"

6 pcs servo screws

2 pcs landing gear bracket

1 pcs 2" wheel light

4 pcs wheel lock

1 pcs hinges tape

1 pcs propeller 10 x 6

Gorilla glue to assembly

# Wing assembly



## Skidd instalation



## Template for installation of Stabilizer





Cut out 45 deg angle in elevator

#### LANDING GEAR







Bend the gear so wheel cc ar 9.5" and height is 5.5"



#### Receiver and servo installation