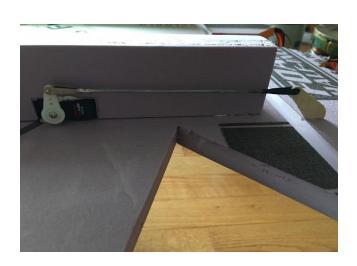

Mix Aileron an Elevator Servo Dual rate 100 to 150 % Expo 50 to 60%

#### Not included

1 pcs Battery 3200 mA

1 pcs brushless motor E-max GT2820/04 or E-

flite Power 15

1 pcs speed control 50A

1 pcs Servo Hitec HS-65MB

4 pcs M3 x 15 mm +nut and w

1 pcs 4 channels receiver

2 pcs Servo cable 18"

1 pcs landing gear Apprentice (Main and Nos)

2 pcs Servo tactic TSX25

3 pcs servo links 6"

6 pcs servo screws

2 pcs landing gear bracket

1 pcs 2" wheel light

4 pcs wheel lock

1 pcs hinges tape

1 pcs propeller 10 x 6

Gorilla glue to assembly

# Wing assembly



## Skidd instalation



## Template for installation of Stabilizer





Cut out 45 deg angle in elevator

#### LANDING GEAR







Bend the gear so wheel cc ar 9.5" and height is 5.5"



#### Receiver and servo installation